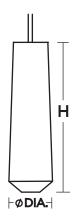

#### Construction

The glass cylinder is 16-3/4" tall and 5" in diameter and suspended by three decorative studs. The canopy fits over a standard junction box. Power supply connections must be made inside a junction box (not included).

## **Ordering Information:**

| Clear       | Smoke       | Steel Blue  | Qty. | Lamp       | DIA. | Н       |
|-------------|-------------|-------------|------|------------|------|---------|
| SPP05MBSNCL | SPP05MBSNSM | SPP05MBSNSB | 1    | 60W (MAX)* | 5"   | 16-3/4" |