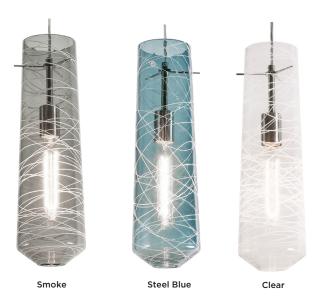

#### Diffuser

Glass cylinder pendant is .40" thick. Glass colors include clear (CL), smoke (SM) and steel blue (SB).

## **Ordering Information:**

| Clear       | Smoke       | Steel Blue  | Qty. | Lamp       | DIA. | Н       |
|-------------|-------------|-------------|------|------------|------|---------|
| SPP05MBSNCL | SPP05MBSNSM | SPP05MBSNSB | 1    | 60W (MAX)* | 5"   | 16-3/4" |