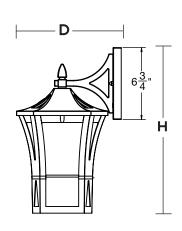

# Ordering Information:

|                    |       | Source | Delivered |       |         |        |        |
|--------------------|-------|--------|-----------|-------|---------|--------|--------|
| Black              | LED   | Lumens | Lumens    | CCT   | H       | W      | D      |
| SATW0915081 30FNRK | 11\// | 1100   | 725       | 3000K | 15-1/4" | 8-1/2" | 9-3/4" |