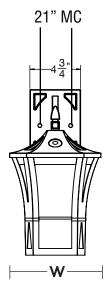

# Ordering Information:

|                    |       | Source | Delivered |       |         |        |        |
|--------------------|-------|--------|-----------|-------|---------|--------|--------|
| Black              | LED   | Lumens | Lumens    | CCT   | H       | W      | D      |
| SATW0915081 30FNRK | 11\// | 1100   | 725       | 3000K | 15-1/4" | 8-1/2" | 9-3/4" |