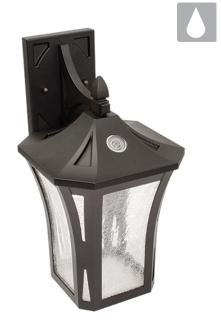

# Stratford LED Outdoor Sconce SATW Series

#### **Features**

Modern Outdoor LED wall lantern with clear crackle glass. Dusk-to-Dawn Photocell tuns light on at night and off in the morning. The lantern mounts to a standard junction box (not included).

## **Diffuser**

Clear blown glass diffuser features a crackle pattern for an attractive light dispersion.

#### Certification

All fixtures are cETLus listed for wet locations. Title 24/JA8 Compliant