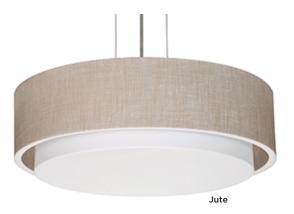

#### **Features**

This modern double layer drum design provides a dramatic look and features Lumafuse™ laminated fabric/acrylic shade in 2 colors. White bottom acrylic diffuser disperses the light. Suspended with a 3 ft. adjustable rigid stem expandable up to 9 ft.

#### Diffuser

Utilizing Lumafuse  $^{\text{TM}}$  laminated fabric to acrylic in Jute or Linen White. Matte white acrylic bottom diffuser.