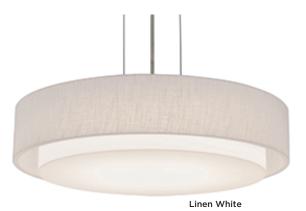

#### **Features**

This modern double layer drum design provides a dramatic look and features Lumafuse™ laminated fabric/acrylic shade in 2 colors. White bottom acrylic diffuser disperses the light. Suspended with a 3 ft. adjustable rigid stem expandable up to 9 ft.

#### Diffuser

Utilizing Lumafuse  $^{\text{TM}}$  laminated fabric to acrylic in Jute or Linen White. Matte white acrylic bottom diffuser.