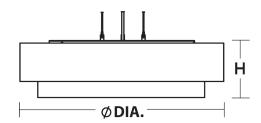

### **Ordering Information:**

|                   |                    |     | Source |                   |         |        |
|-------------------|--------------------|-----|--------|-------------------|---------|--------|
| Jute              | Linen White        | LED | Lumens | Adjustable CCT    | DIA.    | Н      |
| SAP1614LAJUDSN-JT | SAP1614LAJUDSN-LW  | 18W | 1400   | 3000K/3500K/4000K | 16"     | 5-5/8" |
| SAP1824LAJUDSN-JT | *SAP1824LAJUDSN-LW | 30W | 2400   | 3000K/3500K/4000K | 18"     | 5-5/8" |
| SAP2332LAJUDSN-JT | *SAP2332LAJUDSN-LW | 42W | 3200   | 3000K/3500K/4000K | 23-1/4" | 5-5/8" |