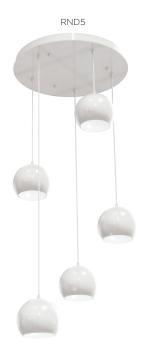

# **Ordering Information:**

| Black        | White        | Qty. | Lamp      | DIA. | н      |
|--------------|--------------|------|-----------|------|--------|
| RXYP08BKRND3 | RXYP08WHRND3 | 3    | 60W (MAX) | 18″  | 6-1/4″ |
| RXYP99BKRND4 | RXYP99WHRND4 | 4    | 60W (MAX) | 24″  | 9-7/8″ |
| RXYP08BKRND5 | RXYP08WHRND5 | 5    | 60W (MAX) | 24"  | 6-1/4" |