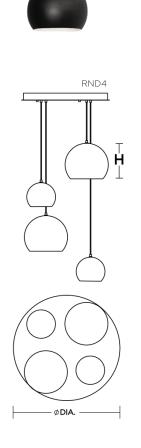

RND4

# **Ordering Information:**

| Black        | White        | Qty. | Lamp      | DIA. | н      |
|--------------|--------------|------|-----------|------|--------|
| RXYP08BKRND3 | RXYP08WHRND3 | 3    | 60W (MAX) | 18″  | 6-1/4″ |
| RXYP99BKRND4 | RXYP99WHRND4 | 4    | 60W (MAX) | 24″  | 9-7/8″ |
| RXYP08BKRND5 | RXYP08WHRND5 | 5    | 60W (MAX) | 24"  | 6-1/4" |