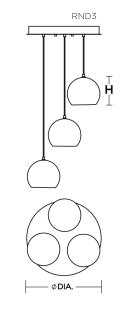

#### Warranty

Limited warranty: This fixture is free from defect materials and workmanship for a period of 5 years from date of purchase.

Specifications and dimensions subject to change without notice.

RND3

# **Ordering Information:**

| Black        | White        | Qty. | Lamp      | DIA. | н      |
|--------------|--------------|------|-----------|------|--------|
| RXYP08BKRND3 | RXYP08WHRND3 | 3    | 60W (MAX) | 18″  | 6-1/4″ |
| RXYP99BKRND4 | RXYP99WHRND4 | 4    | 60W (MAX) | 24″  | 9-7/8″ |
| RXYP08BKRND5 | RXYP08WHRND5 | 5    | 60W (MAX) | 24"  | 6-1/4" |