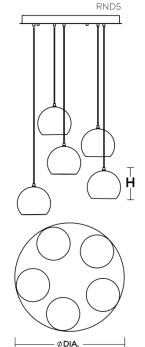

# **Ordering Information:**

| Black        | White        | Qty. | Lamp      | DIA. | н      |
|--------------|--------------|------|-----------|------|--------|
| RXYP08BKRND3 | RXYP08WHRND3 | 3    | 60W (MAX) | 18″  | 6-1/4″ |
| RXYP99BKRND4 | RXYP99WHRND4 | 4    | 60W (MAX) | 24″  | 9-7/8″ |
| RXYP08BKRND5 | RXYP08WHRND5 | 5    | 60W (MAX) | 24"  | 6-1/4" |