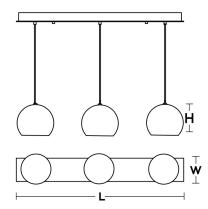

# **Ordering Information:**

| Black        | White        | Qty. | Lamp      | н      | L   | W      |
|--------------|--------------|------|-----------|--------|-----|--------|
| RXYP08BKLNR3 | RXYP08WHLNR3 | 3    | 60W (MAX) | 6-1/4″ | 36″ | 7-7/8″ |