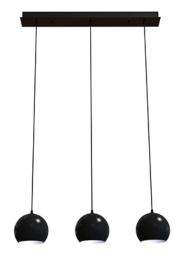

# Roxy Multi Linear Pendant RXYP Series

# Features

This pendant features spun metal construction globes with 9 ft. adustable cords. Product can be used over reception desks, restaurants, and in public spaces. This fixture mounts to a standard junction box (not included).

# Finish

Black or White.