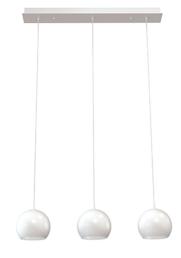

# Roxy Multi Linear Pendant RXYP Series

# Features

This pendant features spun metal construction globes with 9 ft. adustable cords. Product can be used over reception desks, restaurants, and in public spaces. This fixture mounts to a standard junction box (not included).

# Finish

Black or White.