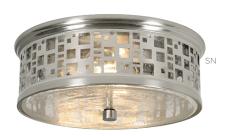

hardware are included. Power supply connections must be made inside a junction box (not included).

#### **Finish**

Black or Satin Nickel.

#### **Electrical**

120V medium base socket.

#### Lamping

For use with (2) 60W Max medium base bulbs (lamps not included). Sockets can be labeled for reduced wattage upon request.

#### Certification

All fixtures are cETLus listed for indoor damp locations.

### Warranty

Limited warranty: This fixture is free from defects in materials and workmanship for a period of 5 years from date of purchase.

Specifications and dimensions subject to change without notice.

| LOCATION          | DATE         |
|-------------------|--------------|
| PREPARED<br>BY    | QUANTITY     |
| COMMENTS          | FIXTURE TYPE |
| CATALOG<br>NUMBER |              |







## **Ordering Information:**

|            | Satin Nickel |   | Lamp      | DIA. | D      |
|------------|--------------|---|-----------|------|--------|
| RSCF11MBBK | RSCF11MBSN   | 2 | 60W (MAX) | 11"  | 4-1/4" |