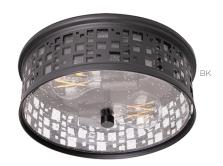

d hardware are included. Power supply connections must be made inside a junction box (not included).

#### **Finish**

Black or Satin Nickel.

#### **Electrical**

120V medium base socket.

#### Lamping

For use with (2) 60W Max medium base bulbs (lamps not included). Sockets can be labeled for reduced wattage upon request.

#### Certification

All fixtures are cETLus listed for indoor damp locations.

### Warranty

Limited warranty: This fixture is free from defects in materials and workmanship for a period of 5 years from date of purchase.

Specifications and dimensions subject to change without notice.

| LOCATION          | DATE         |
|-------------------|--------------|
| PREPARED<br>BY    | QUANTITY     |
| COMMENTS          | FIXTURE TYPE |
| CATALOG<br>NUMBER |              |







## **Ordering Information:**

|            | Satin Nickel |   | Lamp      | DIA. | D      |
|------------|--------------|---|-----------|------|--------|
| RSCF11MBBK | RSCF11MBSN   | 2 | 60W (MAX) | 11"  | 4-1/4" |