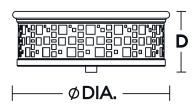

## **Ordering Information:**

|            | Satin Nickel |   | Lamp      | DIA. | D      |
|------------|--------------|---|-----------|------|--------|
| RSCF11MBBK | RSCF11MBSN   | 2 | 60W (MAX) | 11"  | 4-1/4" |