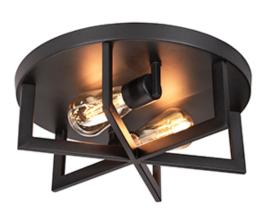

# Rivers Ceiling RIRF Series

## **Features**

Industrial design with die-cast metal frame. Ideal use in hallways, entrances or anywhere general lighting is needed. Provides lighting in residential, commercial and hospitality applications. Fixture mounts to standard junction box (not included).

# Construction

Die-cast steel frame. Standard mounting holes and hardware are included. Power supply connections must be made inside a junction box (not included).

# **Finish**

Black