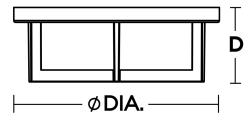

# **Ordering Information:**

 Black
 Qty.
 Lamp
 DIA.
 D

 RIRF14MBBK
 2
 60W (MAX)
 13-7/8"
 5"