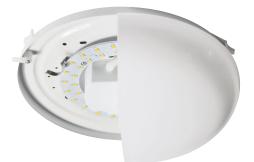

# Features

Convert your existing fluorescent into an energy saving LED fixture. Easy installation with minimal cutting and magnetic mounting. Lasts up to 5 times longer than fluorescent. Replaces circline lamps. Adjustable color 3000K warm white or 4000K cool white.

# Construction

Aluminum base mounting magnets and hardware are included. Power supply connections can be made inside fixture. Use only in luminaire with lamp compartment dimensions 8" diameter, 3" depth minimum.