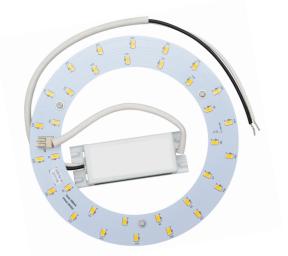

# Features

Convert your existing fluorescent into an energy saving LED fixture. Easy installation with minimal cutting and magnetic mounting. Lasts up to 5 times longer than fluorescent. Replaces circline lamps. Adjustable color 3000K warm white or 4000K cool white.

# Construction

Aluminum base mounting magnets and hardware are included. Power supply connections can be made inside fixture. Use only in luminaire with lamp compartment dimensions 8" diameter, 3" depth minimum.

#### Lamping

13W LED module producing 1450 source lumens (replaces 22W fluorescent circline) 17W LED module producing 1700 source lumens (replaces 32W fluorescent circline) Rated for 50,000 hrs. 3000K/4000K adjustable warm to cool color

# **Ordering Information:**

| White     | LED | Source | ССТ         | Dia. (LED Board) |
|-----------|-----|--------|-------------|------------------|
| RFKIT22AJ | 13W | 1450   | 3000K/4000K | 6-5/16"          |
| RFKIT32AJ | 17W | 1700   | 3000K/4000K | 6-5/16"          |