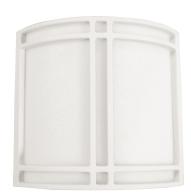

# Radio City LED Sconce RDS Series

## **Features**

Deco styled wall mount sconce. Open top and perforated bottom. Frame includes an integrated white acrylic diffuser. Ideal use in hallways, entrances or anywhere general lighting is needed. Provides lighting in residential, commercial and hospitality applications. Meets ADA requirements. Fixture mounts to standard junction box (not included).

#### **Finish**

Back plate is finished in lighting grade white baked gloss enamel paint. Frame assembly consists of extruded aluminum bands with textured white finish.

#### Diffuser

Diffuser is .100" thick matte white acrylic.