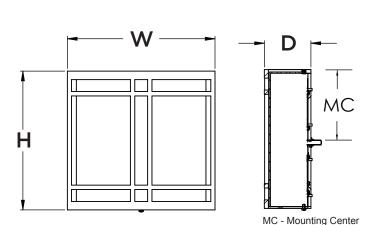

# Ordering Information:

| Textured White   | LED | Source<br>Lumens | ССТ   | Н       | W       | D      | мс     |
|------------------|-----|------------------|-------|---------|---------|--------|--------|
| RDS11101600L41WH | 14W | 1500             | 4100K | 10-3/4" | 11-1/2" | 3-5/8" | 6-1/4" |