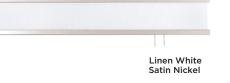

## Finish

Faux metal finish in Satin Nickel or Oil-Rubbed Bronze.

## Diffuser

LumaFuse<sup>™</sup> double laminated fabric/acrylic. 0.110" thick fabric is available in Jute or Linen White. Standard top and bottom diffuser.