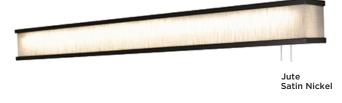

## Finish

Faux metal finish in Satin Nickel or Oil-Rubbed Bronze.

## Diffuser

LumaFuse<sup>™</sup> double laminated fabric/acrylic. 0.110" thick fabric is available in Jute or Linen White. Standard top and bottom diffuser.