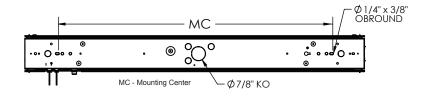

# Construction

The wiring channel is formed from 22-gauge steel and is provided with mounting slots and wiring access. An internal divider provides separate lamp compartments for controlled up light and down light. Fixture can mount horizontally only. Power connections can be made in the fixture wiring channel or in a standard junction box (not included).