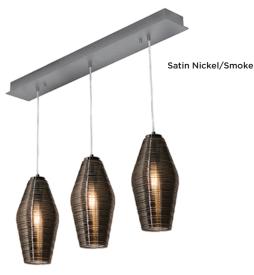

#### **Finish**

Black canopy with Copper glass. Satin Nickel canopy with Smoke glass.

# **Ordering Information:**

| Black/Copper | Satin Nickel/Smoke | Qty. | Lamp      | Н       | L   | W  |  |
|--------------|--------------------|------|-----------|---------|-----|----|--|
| MLAP13CPLNR3 | MLAP13SMLNR3       | 3    | 60W (MAX) | 12-3/4" | 36" | 6" |  |