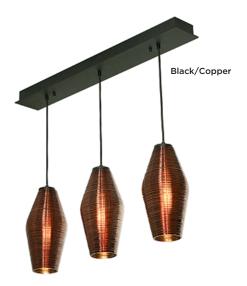

#### **Finish**

Black canopy with Copper glass. Satin Nickel canopy with Smoke glass.

# **Ordering Information:**

| Black/Copper | Satin Nickel/Smoke | Qty. | Lamp      | Н       | L   | W  |  |
|--------------|--------------------|------|-----------|---------|-----|----|--|
| MLAP13CPLNR3 | MLAP13SMLNR3       | 3    | 60W (MAX) | 12-3/4" | 36" | 6" |  |