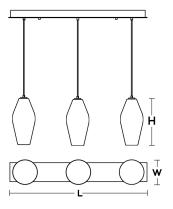

# **Ordering Information:**

| Black/Copper | Satin Nickel/Smoke | Qty. | Lamp      | Н       | L   | W  |  |
|--------------|--------------------|------|-----------|---------|-----|----|--|
| MLAP13CPLNR3 | MLAP13SMLNR3       | 3    | 60W (MAX) | 12-3/4" | 36" | 6" |  |