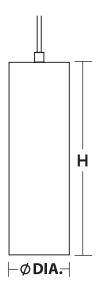

# **Ordering Information:**

| Brushed Chrome    | LED   | Lumens | CCT   | DIA.   | Н       |
|-------------------|-------|--------|-------|--------|---------|
| MHNIP0407L 30D2BC | 14\// | 780    | 3000K | 3-3/4" | 12-1/4" |