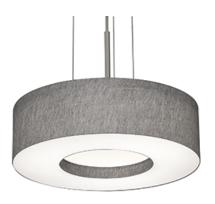

# Montclair LED Pendant MCP Series

#### **Features**

This modern single drum design provides a dramatic look and features Lumafuse™ laminated fabric/acrylic shade. White bottom acrylic diffuser disperses the light. Suspended with a 3 ft. adjustable rigid stem expandable up to 9 ft. Product can be used over reception areas, desks, restaurants, and in public spaces. Canopy mounts to a standard junction box (not included).

#### Diffuser

Utilizing Lumafuse  $^{\text{TM}}$  laminated black fabric to acrylic in Black or Grey. Matte white acrylic bottom diffuser.