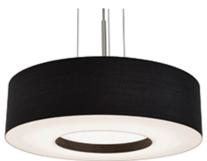

# Montclair LED Pendant MCP Series

#### **Features**

This modern single drum design provides a dramatic look and features Lumafuse™ laminated fabric/acrylic shade. White bottom acrylic diffuser disperses the light. Suspended with a 3 ft. adjustable rigid stem expandable up to 9 ft. Product can be used over reception areas, desks, restaurants, and in public spaces. Canopy mounts to a standard junction box (not included).

#### Diffuser

Utilizing Lumafuse  $^{\text{TM}}$  laminated black fabric to acrylic in Black or Grey. Matte white acrylic bottom diffuser.