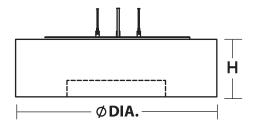

# **Ordering Information:**

| Black             | Grey              | LED | Lumens | Adjustable CCT    | DIA.    | Н      |
|-------------------|-------------------|-----|--------|-------------------|---------|--------|
| MCP1214LAJUDSN-BK | MCP1214LAJUDSN-GY | 18W | 1400   | 3000K/3500K/4000K | 12-1/4" | 3-3/4" |
| MCP1524LAJUDSN-BK | MCP1524LAJUDSN-GY | 30W | 2400   | 3000K/3500K/4000K | 15"     | 4-3/4" |
| MCP1932LAJUDSN-BK | MCP1932LAJUDSN-GY | 42W | 3200   | 3000K/3500K/4000K | 19-1/4" | 5-1/2" |