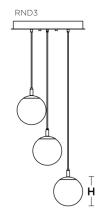

| Black          | Satin Nickel   | Qty. |           | DIA.    | н       |
|----------------|----------------|------|-----------|---------|---------|
| LRTP07MBBKRND3 | LRTP07MBSNRND3 | 3    | 60W (MAX) | 18″     | 7"      |
| LRTP99MBBKRND6 | LRTP99MBSNRND6 | 6    | 60W (MAX) | 27-1/4" | 11-7/8″ |