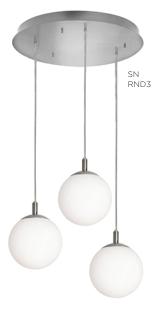

# Loretto Multi Round Pendant LRTP Series

## Features

This multi-port pendant series features white glass globe diffusers with 9 ft. adustable cords.Product can be used over reception desks, restaurants, and in public spaces. This fixture mounts to a standard junction box (not included).

| Black          | Satin Nickel   | Qty. |           | DIA.    | н       |
|----------------|----------------|------|-----------|---------|---------|
| LRTP07MBBKRND3 | LRTP07MBSNRND3 | 3    | 60W (MAX) | 18″     | 7"      |
| LRTP99MBBKRND6 | LRTP99MBSNRND6 | 6    | 60W (MAX) | 27-1/4" | 11-7/8″ |