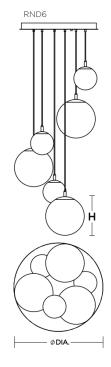

| Black          | Satin Nickel   | Qty. |           | DIA.    | н       |
|----------------|----------------|------|-----------|---------|---------|
| LRTP07MBBKRND3 | LRTP07MBSNRND3 | 3    | 60W (MAX) | 18″     | 7"      |
| LRTP99MBBKRND6 | LRTP99MBSNRND6 | 6    | 60W (MAX) | 27-1/4" | 11-7/8″ |