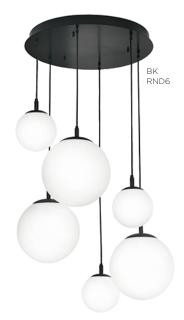

# Loretto Multi Round Pendant LRTP Series

## Features

This multi-port pendant series features white glass globe diffusers with 9 ft. adustable cords.Product can be used over reception desks, restaurants, and in public spaces. This fixture mounts to a standard junction box (not included).

| Black          | Satin Nickel   | Qty. |           | DIA.    | н       |
|----------------|----------------|------|-----------|---------|---------|
| LRTP07MBBKRND3 | LRTP07MBSNRND3 | 3    | 60W (MAX) | 18″     | 7"      |
| LRTP99MBBKRND6 | LRTP99MBSNRND6 | 6    | 60W (MAX) | 27-1/4" | 11-7/8″ |