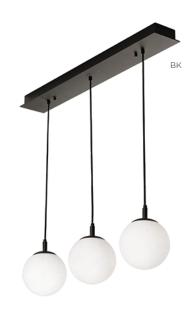

# Loretto Multi Linear Pendant LRTP Series

#### **Features**

This 3-Light linear pendant features white globe glass diffusers with a 9 ft. adustable cord. Product can be used over reception desks, restaurants, and in public spaces. This fixture mounts to a standard junction box (not included).

#### **Finish**

Black or satin nickel.