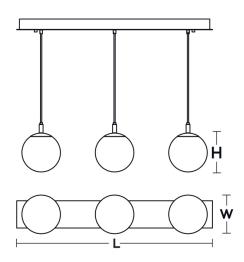

## **Ordering Information:**

| Black          | Satin Nickel   | Qty. | Lamp      | Н  | L   | W  |  |
|----------------|----------------|------|-----------|----|-----|----|--|
| LRTP07MBBKLNR3 | LRTP07MBSNLNR3 | 3    | 60W (MAX) | 7" | 36" | 7" |  |