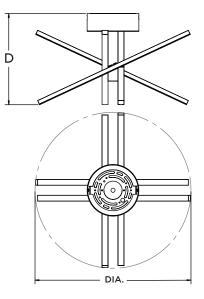

# **Ordering Information:**

|                 |                 |                 |     | Source | Delivered | 1     |         |        |
|-----------------|-----------------|-----------------|-----|--------|-----------|-------|---------|--------|
| Polished Chrome | Black           | Satin Brass     | LED | Lumens | Lumens    | ССТ   | DIA.    | D      |
| JAXF1515L30D1PC | JAXF1515L30D1BK | JAXF1515L30D1SB | 25W | 2500   | 1563      | 3000K | 15″     | 9″     |
| JAXF2020L30D1PC | JAXF2020L30D1BK | JAXF2020L30D1SB | 32W | 3200   | 1900      | 3000K | 19-3/4″ | 9-1/2″ |