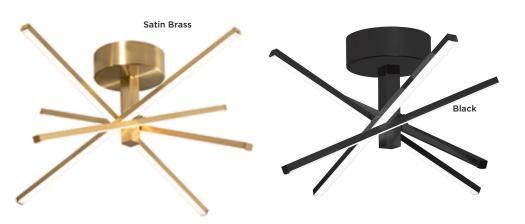

holes and hardware included. The canopy fits over a standard junction box. Power supply connections must be made inside a junction box (not included).

# Finish

Polished Chrome, Black, or Satin Brass Finish.

#### Diffuser

White lens.

#### **Electrical**

Input 120 VAC / 60HZ. Compatible with TRIAC and ELV dimmers.

# LED

Integrated LED modules capable of producing: 25W = 2500 source lumens, 1563 delivered lumens 32W = 3200 source lumens, 1900 delivered lumens 3000K (CCT). Rated for 50,000 hrs., 90 CRI.

# Certification

All fixtures are cETLus listed for indoor damp locations.

# Warranty

Limited warranty: This fixture is free from defects in materials and workmanship for a period of 5 years from date of purchase.

Specifications and dimensions subject to change without notice.









# **Ordering Information:**

|                 |                 |                 |     | Source | Delivered | 1     |         |        |
|-----------------|-----------------|-----------------|-----|--------|-----------|-------|---------|--------|
| Polished Chrome | Black           | Satin Brass     | LED | Lumens | Lumens    | ССТ   | DIA.    | D      |
| JAXF1515L30D1PC | JAXF1515L30D1BK | JAXF1515L30D1SB | 25W | 2500   | 1563      | 3000K | 15″     | 9″     |
| JAXF2020L30D1PC | JAXF2020L30D1BK | JAXF2020L30D1SB | 32W | 3200   | 1900      | 3000K | 19-3/4″ | 9-1/2″ |