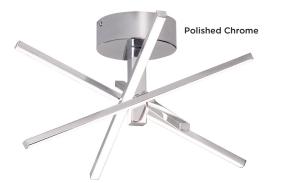

g holes and hardware included. The canopy fits over a standard junction box. Power supply connections must be made inside a junction box (not included).

# Finish

Polished Chrome, Black, or Satin Brass Finish.

#### Diffuser

White lens.

#### **Electrical**

Input 120 VAC / 60HZ. Compatible with TRIAC and ELV dimmers.

# LED

Integrated LED modules capable of producing: 25W = 2500 source lumens, 1563 delivered lumens 32W = 3200 source lumens, 1900 delivered lumens 3000K (CCT). Rated for 50,000 hrs., 90 CRI.

# Certification

All fixtures are cETLus listed for indoor damp locations.

# Warranty

Limited warranty: This fixture is free from defects in materials and workmanship for a period of 5 years from date of purchase.

Specifications and dimensions subject to change without notice.









# **Ordering Information:**

|                 |                 |                 |     | Source | Delivered | 1     |         |        |
|-----------------|-----------------|-----------------|-----|--------|-----------|-------|---------|--------|
| Polished Chrome | Black           | Satin Brass     | LED | Lumens | Lumens    | ССТ   | DIA.    | D      |
| JAXF1515L30D1PC | JAXF1515L30D1BK | JAXF1515L30D1SB | 25W | 2500   | 1563      | 3000K | 15″     | 9″     |
| JAXF2020L30D1PC | JAXF2020L30D1BK | JAXF2020L30D1SB | 32W | 3200   | 1900      | 3000K | 19-3/4″ | 9-1/2″ |