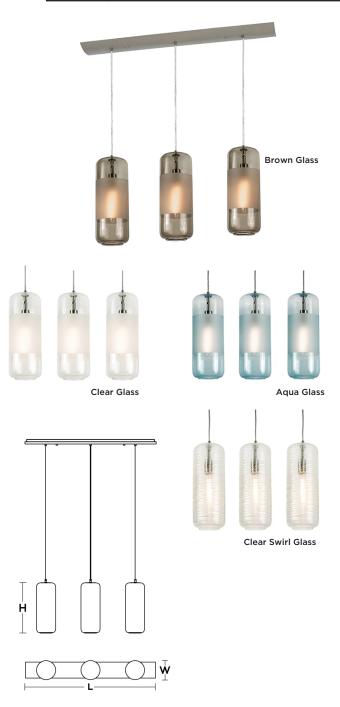

# **Features**

This pendant features hand-blown in aqua, brown, clear or clear swirl glass with 9 ft. adjustable cords. Product can be used over reception desks, restaurants, and in public spaces. This fixture mounts to a standard junction box (not included).

# **Ordering Information:**

| Aqua Glass      | Brown Glass     | Clear Glass     | Clear Swirl Glass | Qty. | Lamp      | Н   | L   | W  |
|-----------------|-----------------|-----------------|-------------------|------|-----------|-----|-----|----|
| HRP06MBSNAQLNR3 | HRP06MBSNBRLNR3 | HRP06MBSNCLLNR3 | HRP06MBSNCSLNR3   | 3    | 60W (MAX) | 16" | 41" | 6" |