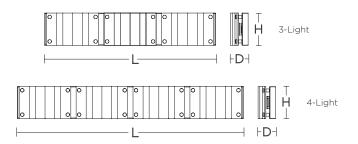

## **Ordering Information:**

| Polished Chrome             | LED | Lumens | Lumens |       | L       | Н      | D       |
|-----------------------------|-----|--------|--------|-------|---------|--------|---------|
| GLCV220524L30D1PC (3-Light) | 27W | 2700   | 2403   | 3000K | 22"     | 4-1/8" | 2-3/16" |
| GLCV310532L30D1PC (4-Light) | 38W | 3800   | 3184   | 3000K | 29-3/8" | 4-1/8" | 2-3/16" |