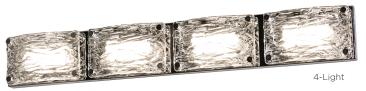

# Glacier LED Vanity GLCV Series

## **Ordering Information:**

| Polished Chrome             | LED | Lumens | Lumens |       | L       | Н      | D       |
|-----------------------------|-----|--------|--------|-------|---------|--------|---------|
| GLCV220524L30D1PC (3-Light) | 27W | 2700   | 2403   | 3000K | 22"     | 4-1/8" | 2-3/16" |
| GLCV310532L30D1PC (4-Light) | 38W | 3800   | 3184   | 3000K | 29-3/8" | 4-1/8" | 2-3/16" |