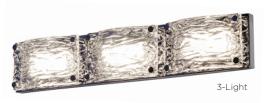

# Glacier LED Vanity GLCV Series

## **Ordering Information:**

| Polished Chrome             | LED | Lumens | Lumens |       | L       | Н      | D       |
|-----------------------------|-----|--------|--------|-------|---------|--------|---------|
| GLCV220524L30D1PC (3-Light) | 27W | 2700   | 2403   | 3000K | 22"     | 4-1/8" | 2-3/16" |
| GLCV310532L30D1PC (4-Light) | 38W | 3800   | 3184   | 3000K | 29-3/8" | 4-1/8" | 2-3/16" |