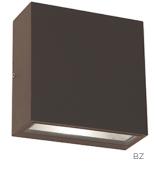

# Dexter LED Outdoor Sconce DEXW Series

#### Finish

Black, Bronze or White powder coat finish.

# **Ordering Information:**

|                             |                             |                             |     | Source | Delivered |       |        |        |        |
|-----------------------------|-----------------------------|-----------------------------|-----|--------|-----------|-------|--------|--------|--------|
| Black                       | Bronze                      | White                       | LED | Lumens | Lumens    | ССТ   | н      | W      | D      |
| DEXW060612L30MVBK (1-LIGHT) | DEXW060612L30MVBZ (1-LIGHT) | DEXW060612L30MVWH (1-LIGHT) | 12W | 1200   | 537       | 3000K | 5-1/2" | 5-1/2" | 2-1/4″ |
| DEXW060624L30MVBK (2-LIGHT) | DEXW060624L30MVBZ (2-LIGHT) | DEXW060624L30MVWH (2-LIGHT) | 24W | 2400   | 1025      | 3000K | 5-1/2" | 5-1/2" | 2-1/4″ |