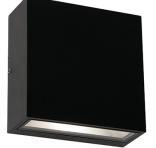

# Dexter LED Outdoor Sconce DEXW Series

#### Finish

Black, Bronze or White powder coat finish.

# **Ordering Information:**

|                             |                             |                             |     | Source | Delivered |       |        |        |        |
|-----------------------------|-----------------------------|-----------------------------|-----|--------|-----------|-------|--------|--------|--------|
| Black                       | Bronze                      | White                       | LED | Lumens | Lumens    | ССТ   | н      | W      | D      |
| DEXW060612L30MVBK (1-LIGHT) | DEXW060612L30MVBZ (1-LIGHT) | DEXW060612L30MVWH (1-LIGHT) | 12W | 1200   | 537       | 3000K | 5-1/2" | 5-1/2" | 2-1/4″ |
| DEXW060624L30MVBK (2-LIGHT) | DEXW060624L30MVBZ (2-LIGHT) | DEXW060624L30MVWH (2-LIGHT) | 24W | 2400   | 1025      | 3000K | 5-1/2" | 5-1/2" | 2-1/4″ |