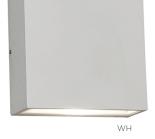

# Dexter LED Outdoor Sconce DEXW Series

#### Finish

Black, Bronze or White powder coat finish.

# **Ordering Information:**

|                             |                             |                             |     | Source | Delivered |       |        |        |        |
|-----------------------------|-----------------------------|-----------------------------|-----|--------|-----------|-------|--------|--------|--------|
| Black                       | Bronze                      | White                       | LED | Lumens | Lumens    | ССТ   | н      | W      | D      |
| DEXW060612L30MVBK (1-LIGHT) | DEXW060612L30MVBZ (1-LIGHT) | DEXW060612L30MVWH (1-LIGHT) | 12W | 1200   | 537       | 3000K | 5-1/2" | 5-1/2" | 2-1/4″ |
| DEXW060624L30MVBK (2-LIGHT) | DEXW060624L30MVBZ (2-LIGHT) | DEXW060624L30MVWH (2-LIGHT) | 24W | 2400   | 1025      | 3000K | 5-1/2" | 5-1/2" | 2-1/4″ |