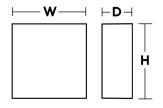

# **Ordering Information:**

|                             |                             |                             |     | Source | Delivered |       |        |        |        |
|-----------------------------|-----------------------------|-----------------------------|-----|--------|-----------|-------|--------|--------|--------|
| Black                       | Bronze                      | White                       | LED | Lumens | Lumens    | ССТ   | н      | W      | D      |
| DEXW060612L30MVBK (1-LIGHT) | DEXW060612L30MVBZ (1-LIGHT) | DEXW060612L30MVWH (1-LIGHT) | 12W | 1200   | 537       | 3000K | 5-1/2" | 5-1/2" | 2-1/4″ |
| DEXW060624L30MVBK (2-LIGHT) | DEXW060624L30MVBZ (2-LIGHT) | DEXW060624L30MVWH (2-LIGHT) | 24W | 2400   | 1025      | 3000K | 5-1/2" | 5-1/2" | 2-1/4″ |