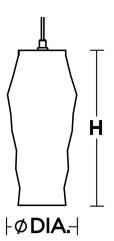

## **Ordering Information:**

|             |             | Qty. |           | DIA. | н   |
|-------------|-------------|------|-----------|------|-----|
| CNIDDOSMBCI | CNIDDOSMBWH | 1 1  | 60W/(MAY) | 5"   | 12" |