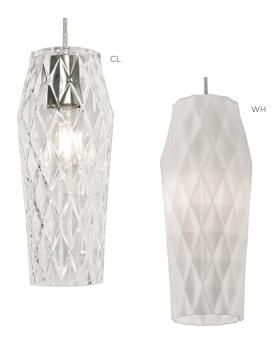

#### **Features**

This pendant features clear or white faceted glass. Includes a 9 ft. adjustable cord. Product can be used over reception desks, restaurants, and in public spaces. This fixture mounts to a standard junction box (not included).

#### **Finish**

Satin Nickel canopy and socket with Clear Glass White Canopy with White Glass

## **Ordering Information:**

|             |             | Qty. |           | DIA. | н   |
|-------------|-------------|------|-----------|------|-----|
| CNIDDOSMBCI | CNIDDOSMBWH | 1 1  | 60W/(MAY) | 5"   | 12" |