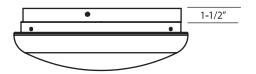

# Construction

A 22-gauge steel housing made by stamping process and painted in lighting grade white. 3 side white screws to hold molded diffuser. Standard mounting holes and hardware included. Power supply connections must be made inside a junction box (not included).

# **Ordering Information:**

| White          | LED |      | Delivered<br>Lumens | Adjustable CCT    | DIA. | D      |
|----------------|-----|------|---------------------|-------------------|------|--------|
| CMF111600LAJD1 | 17W | 1600 | 1000                | 3000K/3500K/4000K | 11″  | 3-3/4″ |
| CMF142400LAJD1 | 27W | 2400 | 1514                | 3000K/3500K/4000K | 14″  | 3-3/4" |
| CMF193100LAJD1 | 35W | 3100 | 1950                | 3000K/3500K/4000K | 19″  | 3-3/4" |