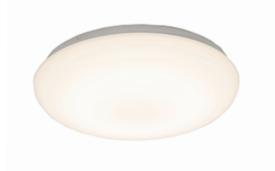

#### Features

Shallow mushroom style with a white acrylic diffuser. Ideal use in kitchens, hallways, and anywhere general lighting is needed. Provides lighting in residential, commercial and hospitality applications. Fixture mounts to standard junction box (not included).

#### Diffuser

0.070" thick smooth white acrylic.