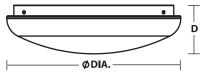

# **Ordering Information:**

| White          | LED |      | Delivered<br>Lumens | Adjustable CCT    | DIA. | D      |
|----------------|-----|------|---------------------|-------------------|------|--------|
| CMF111600LAJD1 | 17W | 1600 | 1000                | 3000K/3500K/4000K | 11″  | 3-3/4″ |
| CMF142400LAJD1 | 27W | 2400 | 1514                | 3000K/3500K/4000K | 14″  | 3-3/4" |
| CMF193100LAJD1 | 35W | 3100 | 1950                | 3000K/3500K/4000K | 19″  | 3-3/4" |