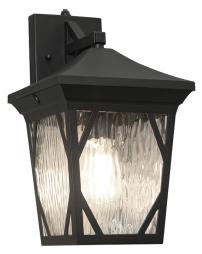

# Campton LED Outdoor Sconce CAMW Series

#### Features

Aluminum housing with clear water glass diffuser. Dusk-to-Dawn Photocell tuns light on at night and off in the morning. Provides lighting in residential, commercial and hospitality applications. Fixture mounts to standard junction box (not included).

#### Finish

Black powder coated finish.

**Diffuser** Clear water glass diffuser.