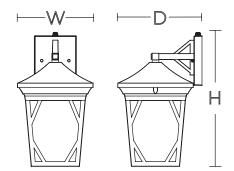

# **Ordering Information:**

| Black                | Qty. | Lamp       | H       | W  | D      |
|----------------------|------|------------|---------|----|--------|
| Black<br>CAMW0814MBK | 1    | 60W (MAX)* | 13-3/4" | 8" | 8-3/4" |
|                      |      |            |         |    |        |