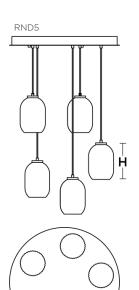

# Ordering Information:

| White         | Qty. | Lamp      | DIA. | Н       |
|---------------|------|-----------|------|---------|
| CALP05WHRND3  | 3    | 60W (MAX) | 18"  | 8"      |
| CALPP99WHRND4 | 4    | 60W (MAX) | 18"  | 15-1/2" |
| CALPO5WHRND5  | 5    | 60W (MAX) | 24"  | 8"      |