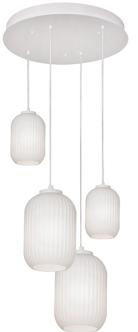

# Callie Multi Round Pendant CALP Series

# Ordering Information:

| White         | Qty. | Lamp      | DIA. | Н       |
|---------------|------|-----------|------|---------|
| CALP05WHRND3  | 3    | 60W (MAX) | 18"  | 8"      |
| CALPP99WHRND4 | 4    | 60W (MAX) | 18"  | 15-1/2" |
| CALPO5WHRND5  | 5    | 60W (MAX) | 24"  | 8"      |