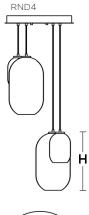

# Callie Multi Round Pendant CALP Series

# Ordering Information:

| White         | Qty. | Lamp      | DIA. | Н       |
|---------------|------|-----------|------|---------|
| CALP05WHRND3  | 3    | 60W (MAX) | 18"  | 8"      |
| CALPP99WHRND4 | 4    | 60W (MAX) | 18"  | 15-1/2" |
| CALPO5WHRND5  | 5    | 60W (MAX) | 24"  | 8"      |