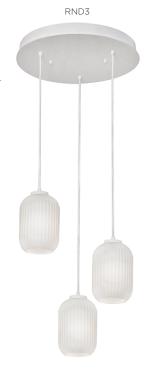

# Callie Multi Round Pendant CALP Series

# Ordering Information:

| White         | Qty. | Lamp      | DIA. | Н       |
|---------------|------|-----------|------|---------|
| CALP05WHRND3  | 3    | 60W (MAX) | 18"  | 8"      |
| CALPP99WHRND4 | 4    | 60W (MAX) | 18"  | 15-1/2" |
| CALPO5WHRND5  | 5    | 60W (MAX) | 24"  | 8"      |