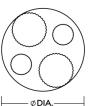

# Ordering Information:

| White         | Qty. | Lamp      | DIA. | Н       |
|---------------|------|-----------|------|---------|
| CALP05WHRND3  | 3    | 60W (MAX) | 18"  | 8"      |
| CALPP99WHRND4 | 4    | 60W (MAX) | 18"  | 15-1/2" |
| CALPO5WHRND5  | 5    | 60W (MAX) | 24"  | 8"      |