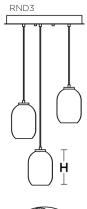

# Callie Multi Round Pendant CALP Series

# Ordering Information:

| White         | Qty. | Lamp      | DIA. | Н       |
|---------------|------|-----------|------|---------|
| CALP05WHRND3  | 3    | 60W (MAX) | 18"  | 8"      |
| CALPP99WHRND4 | 4    | 60W (MAX) | 18"  | 15-1/2" |
| CALPO5WHRND5  | 5    | 60W (MAX) | 24"  | 8"      |