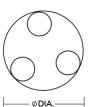

# Ordering Information:

| White         | Qty. | Lamp      | DIA. | Н       |
|---------------|------|-----------|------|---------|
| CALP05WHRND3  | 3    | 60W (MAX) | 18"  | 8"      |
| CALPP99WHRND4 | 4    | 60W (MAX) | 18"  | 15-1/2" |
| CALPO5WHRND5  | 5    | 60W (MAX) | 24"  | 8"      |