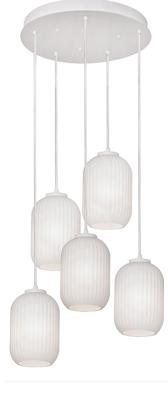

# Callie Multi Round Pendant CALP Series

# Ordering Information:

| White         | Qty. | Lamp      | DIA. | Н       |
|---------------|------|-----------|------|---------|
| CALP05WHRND3  | 3    | 60W (MAX) | 18"  | 8"      |
| CALPP99WHRND4 | 4    | 60W (MAX) | 18"  | 15-1/2" |
| CALPO5WHRND5  | 5    | 60W (MAX) | 24"  | 8"      |