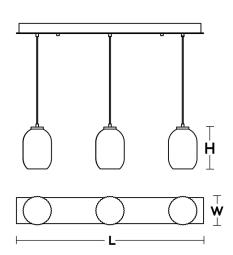

# **Ordering Information:**

| White        | Qty. | Lamp      | Н  | L   | W      |
|--------------|------|-----------|----|-----|--------|
| CALP05WHLNR3 | 3    | 60W (MAX) | 8" | 36" | 5-1/2" |