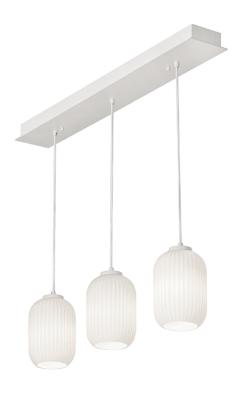

# Callie Multi Linear Pendant CALP Series

#### **Features**

This pendant features hand-blown frosted ribbed glass shades with 9 ft. adustable cords. Product can be used over reception desks, restaurants, and in public spaces. This fixture mounts to a standard junction box (not included).