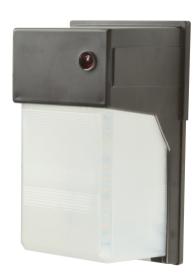

# Outdoor LED Security Light BWSW2400L41RB

#### **Features**

All purpose long lasting energy saving LED security light with integrated photocell for dusk to dawn operations. An excellent alternative solution to incandescent fixtures. Ideal use for security and general lighting in outdoor residential, commercial, and hospitality applications. Fixture can be mounted to a standard junction box (not included).

#### Construction

Polycarbonate housing. Power supply connections must be made inside a junction box (not included).

#### **Finish**

Available in bronze finish.

#### Diffuser

Frosted polycarbonate.