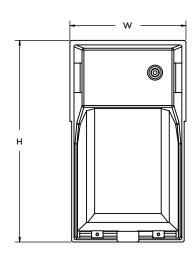

## Ordering Information:

| _             |     | Source |       |     |        | _      |    |
|---------------|-----|--------|-------|-----|--------|--------|----|
|               |     | Lumens |       |     |        | D      |    |
| BWSW2400L41RB | 27W | 2430   | 4100K | 11" | 6-3/8" | 5-1/2" | 8" |