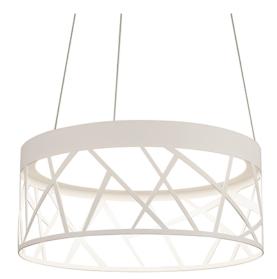

# Boon Drum LED Pendant BONP Series

## Features

Decorative cut metal cylinder pendant is suspended with a 9 ft. adjustable cable. Product can be used over receptions desks, restaurants, and in public spaces. Canopy mounts to a standard junction box (not included).

## Construction

Stamped metal with die-cut. The canopy fits over a standard junction box. Power supply connections must be made inside the junction box (not included).

#### Finish

Painted white or black metal finish.

#### Diffuser

White acrylic edge-lit light panel.