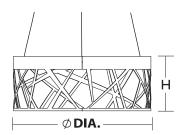

# **Ordering Information:**

|                 |                 |     | Source |       |      |        |  |
|-----------------|-----------------|-----|--------|-------|------|--------|--|
| Black           | White           | LED | Lumens | ССТ   | DIA. | н      |  |
| BONP2032L30D1BK | BONP2032L30D1WH | 36W | 3000   | 3000K | 20"  | 8-1/2" |  |