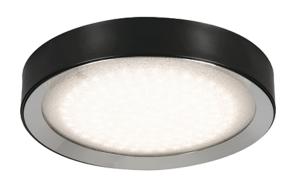

#### **Features**

Decorative ceiling fixture featuring a sugar acrylic diffuser. Ideal use in kitchens, hallways, and anywhere general lighting is needed. Provides lighting in residential, commercial and hospitality applications. Fixture mounts to standard junction box (not included).

#### **Finish**

Black/polished chrome.

#### Diffuser

Sugar acrylic diffuser.