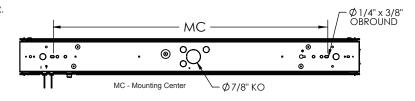

## **Ordering Information:**

| Satin Nickel         | Oakley Bronze        | LED | Source Lumens     | CCT   | L       | Н      | D      | MC      |
|----------------------|----------------------|-----|-------------------|-------|---------|--------|--------|---------|
| ALB374000L30ENSN-LA* | ALB374000L30ENKB-LA* | 60W | 1350 up/2700 down | 3000K | 37-1/4" | 4-1/2" | 4"     | 26-7/8" |
| ALB495400L30ENSN-LA  | ALB495400L30ENKB-LA  | 80W | 1800 up/3600 down | 3000K | 49-1/4" | 4-1/2" | 4-7/8" | 38-3/4" |