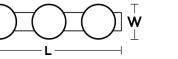

## **Ordering Information:**

| Aqua Glass      | Brown Glass     | Clear Crackle Glass | Clear Glass     | Qty. | Lamp      | н  | L   | w   |
|-----------------|-----------------|---------------------|-----------------|------|-----------|----|-----|-----|
| AGP10MBSNAQLNR3 | AGP10MBSNBRLNR3 | AGP10MBSNCCLNR3     | AGP10MBSNCLLNR3 | 3    | 60W (MAX) | 8″ | 41″ | 10″ |