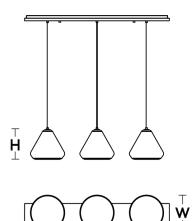

## **Ordering Information:**

| Aqua Glass      | Brown Glass     | Clear Crackle Glass | Clear Glass     | Qty. | Lamp      | н  | L   | w   |
|-----------------|-----------------|---------------------|-----------------|------|-----------|----|-----|-----|
| AGP10MBSNAQLNR3 | AGP10MBSNBRLNR3 | AGP10MBSNCCLNR3     | AGP10MBSNCLLNR3 | 3    | 60W (MAX) | 8″ | 41″ | 10″ |