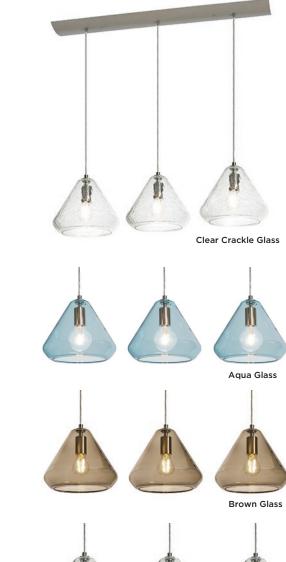

#### Features

This pendant features aqua, brown, clear crackle or clear glass with 9 ft. adustable cords. Product can be used over reception desks, restaurants, and in public spaces. This fixture mounts to a standard junction box (not included).

Clear Glass

## **Ordering Information:**

| Aqua Glass      | Brown Glass     | Clear Crackle Glass | Clear Glass     | Qty. | Lamp      | н  | L   | w   |
|-----------------|-----------------|---------------------|-----------------|------|-----------|----|-----|-----|
| AGP10MBSNAQLNR3 | AGP10MBSNBRLNR3 | AGP10MBSNCCLNR3     | AGP10MBSNCLLNR3 | 3    | 60W (MAX) | 8″ | 41″ | 10″ |