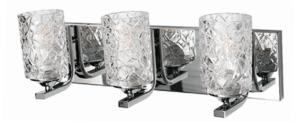

### Features

Decorative metal vanity with faceted glass diffusers. Ideal use for general lighting in indoor residential, commercial, and hospitality applications. Up or down mounting. Fixture mounts to standard junction box (not included).

### Finish

Polished Chrome.

Electrical 120V medium base socket.