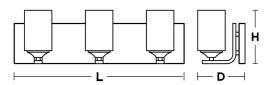

# **Ordering Information:**

| Polished Chrome | Qty. | Lamp      | L   | н        | D      |
|-----------------|------|-----------|-----|----------|--------|
| ABLV2407MBPC    | 3    | 60W (MAX) | 24" | 6-1/2" 5 | 5-3/4″ |